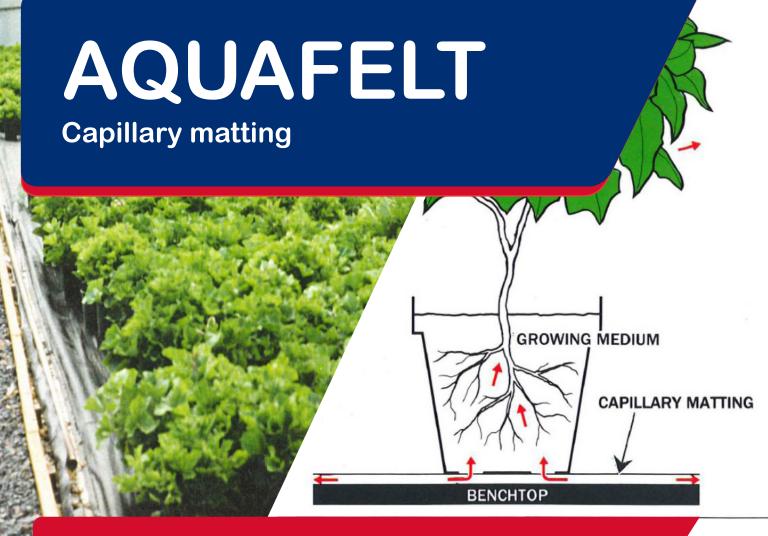

## Aquafelt is a polyester felt which absorbs water and helps to feed plants evenly.

## Typical installation

A waterproof membrane must be placed underneath Aquafelt to ensure no water is wasted. Irrigation lines should be placed at the highest side of the bench and should be connected to a timer to ensure overwatering is minimised. A maximum fall of 50mm over 1m is recommended to help the capillary process and avoid stagnant water. To help keep the fabric clean Geocil weedmat or Ultrapro woven weedmat can be placed over the Aquafelt.