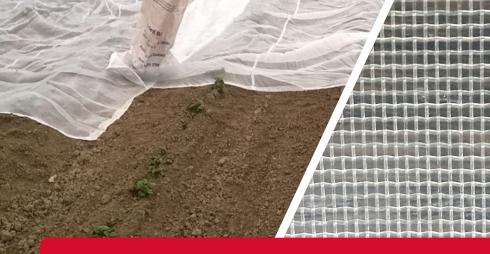

## CROPSAFE

Premium anti insect mesh

Cropsafe is a commercial grade anti insect mesh designed for use in small and large scale growing. Cropsafe helps to prevent damage from Psyllids.

## **Advantages**

- Very fine mesh
- UV stabilised
- Strong & durable
- · Lets air & water permeate
- Food safe grade

## **Technical specs**

- Roll size 3.7m x 50m, 3.7m x 10m
- · Colour Opaque / Clear
- Shade factor 15% +/-5%
- Mesh size 32x32 mesh approx 0.58mm
- Life expectancy 5 years +

Cropsafe can be fabricated to larger sizes.