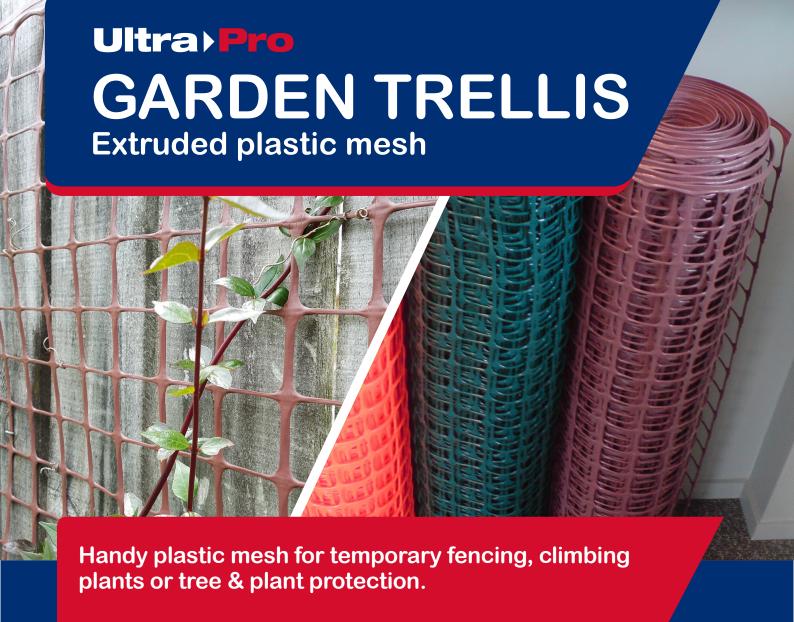

## **Applications**

- Temporary fencing
- Climbing plants
- Pest or rodent control
- · Tree & plant protection
- Event fencing

## Technical specs

- Roll width 90cm
- Roll length 5m, 30m
- Mesh size 17mm, 50mm
- · Colour Green, Charcoal, Brown

Garden trellis can be fixed using staples, cable ties or hog rings. Y-posts can also be used if creating a temporary fence.