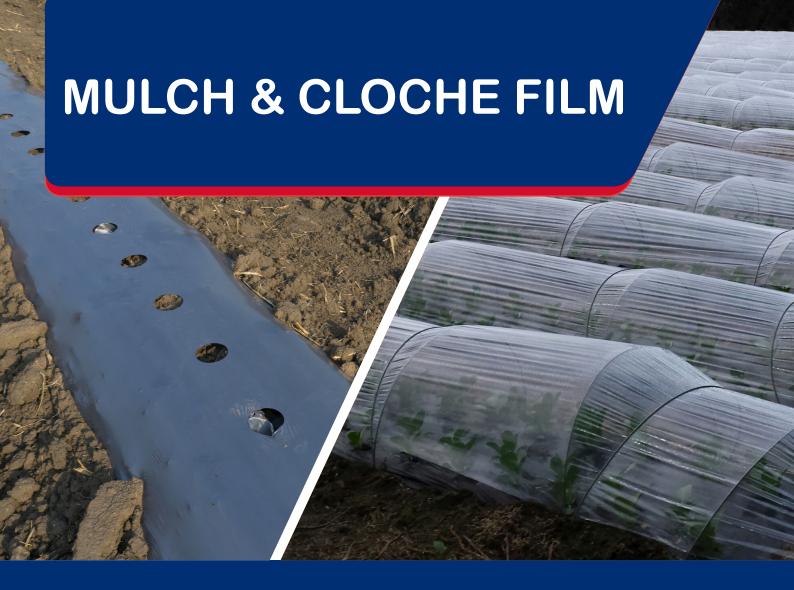

## Mulch film

Mulch film is typically black and used for one season to help increase the soil temperature and control weed growth. Mulch film is available in custom widths and lengths.

## Cloche film

Cloche film is a clear / Natural plastic which is normally used for one season over hoops or cloche frames. Cloche film helps to create a microclimate in the colder months to increase crop growth. Cloche film is available in custom widths and lengths.