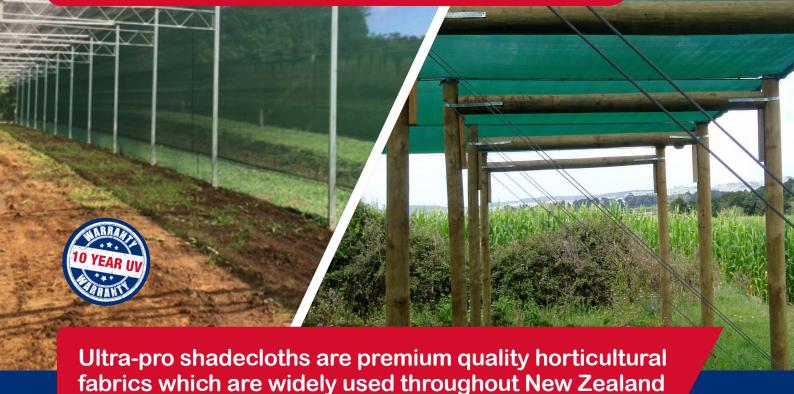

# Ultra Pro SHADECLOTH Premium horticultural shadecloth

# **HVY** shadecloth

- Green or Beige
- •200gsm
- •1.83m x 50m
- •80-90% shading

Consistently delivering... quality products and exceptional service

Ultra-pro knitted shadecloths are manufactured from UV stabilised HDPE monofilament. Ultra-pro shadecloths are commercial quality, designed for NZ conditions and have proven results in the field with some shadecloths still in service after 15 years of use. Ultra-pro shadecloths are used in a wide range of applications from large commercial shade structures to domestic pergola shade protection. Ultra-pro shadecloths are stocked in a wide range of sizes & colours.