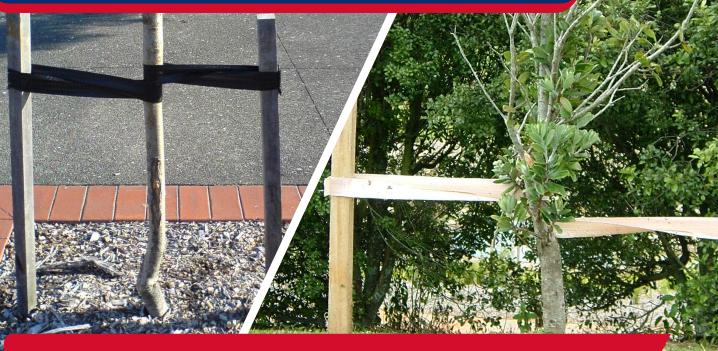

## TREE TIE WEBBING

Handy tree tie webbing for supporting trees is available in long life Polywebbing or biodegradable Jutewebbing.

## Poly webbing

- 50mm x 5m, 10m, 25m, 100m
- Black
- Lifespan 3+ years

Polywebbing is a woven PP tree tie suitable for supporting trees. Polywebbing is UV stabilised so will last longer than Jute webbing. Polywebbing is not biodegradable

## Jute webbing

- 50mm x 5m, 10m, 33m
- Beige Natural jute
- Lifespan 6-12 months depending on application & climate

Jute webbing is a natural woven tree tie which is soft on trees and can be used to help prevent wind damage. Jute webbing is made from 100% Jute fibre which is biodegradable