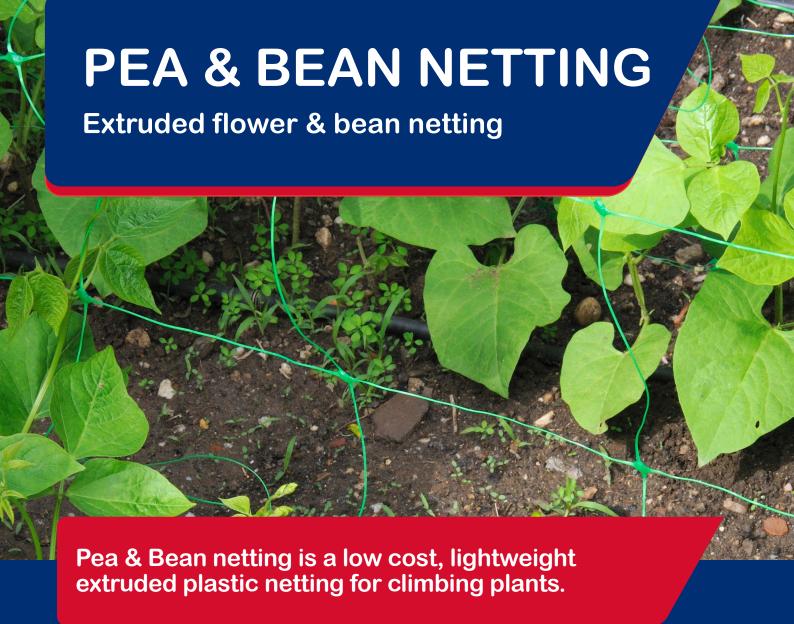

Pea & Bean netting can be used vertically to support crops such as sweet peas, runner beans or can be used horizontally to support long stemmed flowers or broad beans.

## **Technical specs**

- Roll size 2m x 500m
- Mesh size 150mm x 150mm
- Colour Green
- Material UV Stabilised, Extruded HDPE

Consistently delivering... quality products and exceptional service