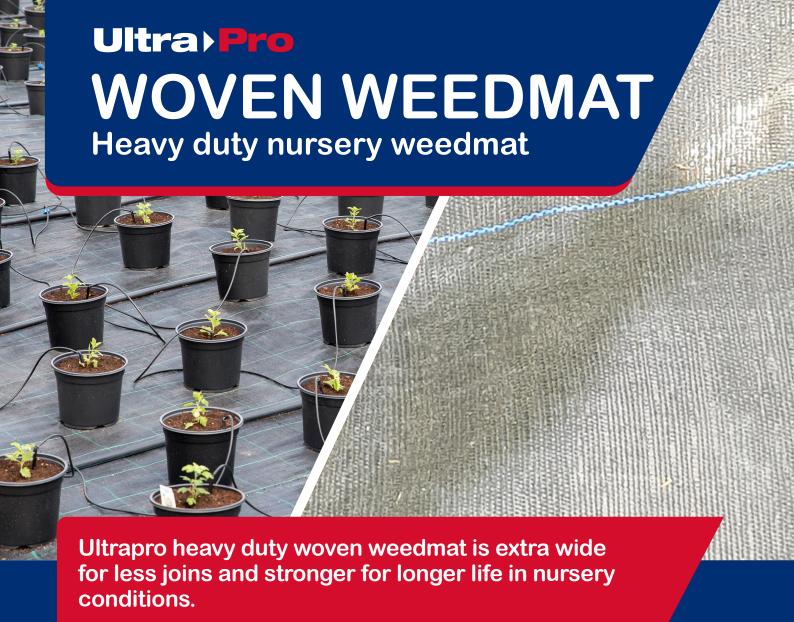

## **Advantages**

- UV stabilised
- Allows air & water to permeate
- Heavy duty
- Tucked edges, resists fraying
- Blue grid lines 200mm square

## **Technical specs**

- Roll size 5.25m x 100m
- Weight 120gsm, UV stabilised PP
- UV degradation pro-rata warranty of 5 years
- Blue grid pattern 200mm square
- Tucked edges for strength

Use Cosio steel staples or plastic pins to fix weedmat to the ground. Woven weedmat can be covered with bark or other landscaping materials to extend life. In higher wind areas place ground staples closer together to reduce wind lift.