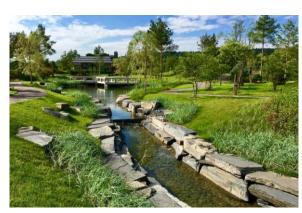

## Ornamental Ponds and Streams – Sberbank Corporate University – Russia

Membrane Firestone PondGard™ EPDM 1.0 mm

 $\begin{array}{lll} \text{Surface} & 12,200 \text{ m}^2 \\ \text{Installation} & 2016\text{-}2017 \\ \text{Depth} & 0.6 \text{ to } 2.0 \text{ m} \\ \text{Length} & \pm 800 \text{ m} \end{array}$ 

The landscape project was developed by well-known designers. The main idea was to integrate the ornamental ponds, streams and waterfalls into the natural landscape. There were very strict requirements for waterproofing materials as very heavy boulders and stones were placed on top of the membrane.