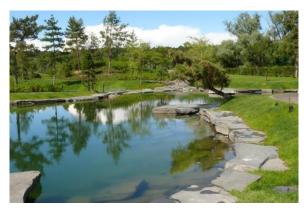

## Ornamental Ponds and Streams – Sberbank Corporate University – Russia

Membrane Firestone PondGard™ EPDM 1.0 mm

 $\begin{array}{lll} \text{Surface} & 12,200 \text{ m}^2 \\ \text{Installation} & 2016\text{-}2017 \\ \text{Depth} & 0.6 \text{ to } 2.0 \text{ m} \\ \text{Length} & \pm 800 \text{ m} \end{array}$ 

The landscape project was developed by well-known designers. The main idea was to integrate the ornamental ponds, streams and waterfalls into the natural landscape. There were very strict requirements for waterproofing materials as very heavy boulders and stones were placed on top of the membrane.