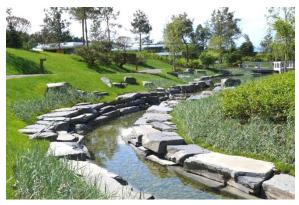

## Ornamental Ponds and Streams – Sberbank Corporate University – Russia

Membrane Firestone PondGard™ EPDM 1.0 mm

 $\begin{array}{lll} \text{Surface} & 12,200 \text{ m}^2 \\ \text{Installation} & 2016\text{-}2017 \\ \text{Depth} & 0.6 \text{ to } 2.0 \text{ m} \\ \text{Length} & \pm 800 \text{ m} \end{array}$ 

The landscape project was developed by well-known designers. The main idea was to integrate the ornamental ponds, streams and waterfalls into the natural landscape. There were very strict requirements for waterproofing materials as very heavy boulders and stones were placed on top of the membrane.