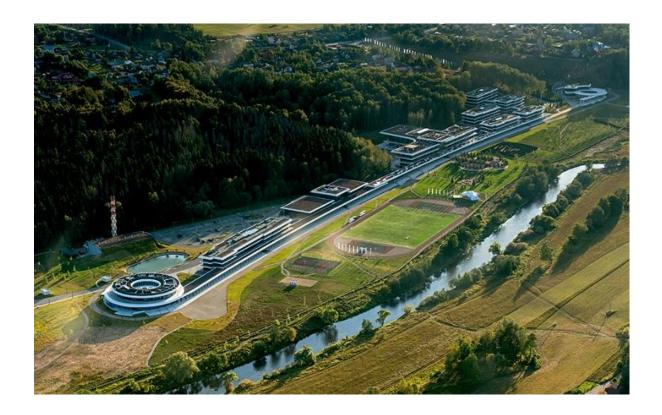

Sberbank is the largest banking institution in Russia and Eastern Europe. The main event in the bank's corporate life in 2016 was the opening of a new complex of the Corporate University meeting the most up-to-date standards of leading business schools around the world. The University is located in a picturesque area close to Moscow.

The landscape project was developed by well-known designers. The main idea was to integrate the ornamental ponds, streams and waterfalls into the natural landscape. There were very strict requirements for waterproofing materials as very heavy boulders and stones were placed on top of the membrane.