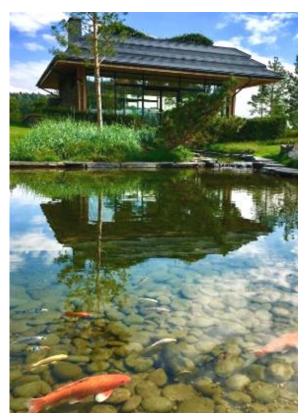

## Ornamental Ponds and Streams – Sberbank Corporate University – Russia

Membrane Firestone PondGard™ EPDM 1.0 mm

 $\begin{array}{lll} \text{Surface} & 12,200 \text{ m}^2 \\ \text{Installation} & 2016\text{-}2017 \\ \text{Depth} & 0.6 \text{ to } 2.0 \text{ m} \\ \text{Length} & \pm 800 \text{ m} \end{array}$ 

The landscape project was developed by well-known designers. The main idea was to integrate the ornamental ponds, streams and waterfalls into the natural landscape. There were very strict requirements for waterproofing materials as very heavy boulders and stones were placed on top of the membrane.