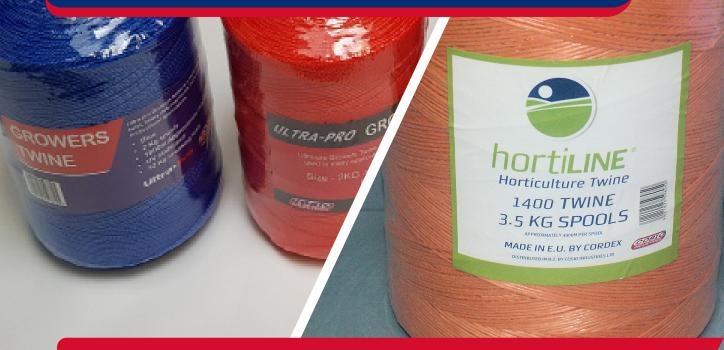

## Ultra Pro GROWERS TWINE General purpose horticultural twine

Ultra-pro Growers twine & Hortiline are general purpose twines used in many horticultural applications. Ideal for tying Kiwifruit vines.

## Ultra-pro growers twine

- Spool size 2KG (1600m Approximate)
- Grade 5ply, 3 strand HDPE twine, soft twist
- Colour Blue , Red
- Breaking load 32KG
- Lifespan UV stabilised, up to 4 years depending on application & installation
- Packaging 6 spools per carton, 144 spool per pallet

## Hortiline twine

- Spool size 3.5KG (4900m Approximate)
- Grade PP tape yarn, soft twist
- Colour Orange
- Breaking load 30KG
- Lifespan UV stabilised for up to 2 years depending on application & installation
- Packaging individually shrink wrapped, 120 spools per pallet