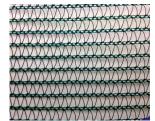

# **VL** Sunshade

- White or Green
- •90gsm
- •2m, 4m x 50m
- •25-30% shading
- Yellow edge mark

# LT Sunshade

- White, Green or Black
- 196gsm
- •1m, 2m, 4m x 50m
- •50-60% shading
- Orange edge mark

## **MED Sunshade**

- White, Green or Black
- •240gsm
- •2m, 4m x 50m
- •70-80% shading
- Blue edge mark

# **HVY Sunshade**

- Green or Beige
- •200gsm
- •1.83m x 50m
- •80-90% shading

All Sunshade shadecloths come with button hole eyelets on sides

Consistently delivering... quality products and exceptional service

Ultra-pro knitted shadecloths are manufactured from UV stabilised HDPE monofilament. Ultra-pro shadecloths are commercial quality, designed for NZ conditions and have proven results in the field with some shadecloths still in service after 15 years of use. Ultra-pro shadecloths are used in a wide range of applications from large commercial shade structures to domestic pergola shade protection. Ultra-pro shadecloths are stocked in a wide range of sizes & colours.