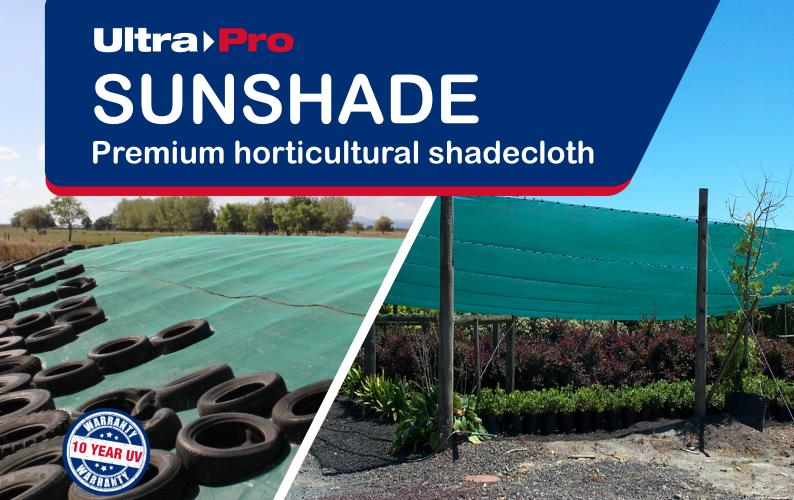

Ultra-pro knitted shadecloths are manufactured from UV stabilised HDPE monofilament. Ultra-pro shadecloths are commercial quality, designed for NZ conditions and have proven results in the field with some shadecloths still in service after 15 years of use. Ultra-pro shadecloths are used in a wide range of applications from large commercial shade structures to domestic pergola shade protection. Ultra-pro shadecloths are stocked in a wide range of sizes & colours.

#### **Applications**

- Commercial shade structure
- Domestic pergolas
- Visual barrier
- Debris fence
- · Boat building filtercloth
- Calf shelters
- Greenhouse
- Plant nurseries
- Heavy duty windbreak