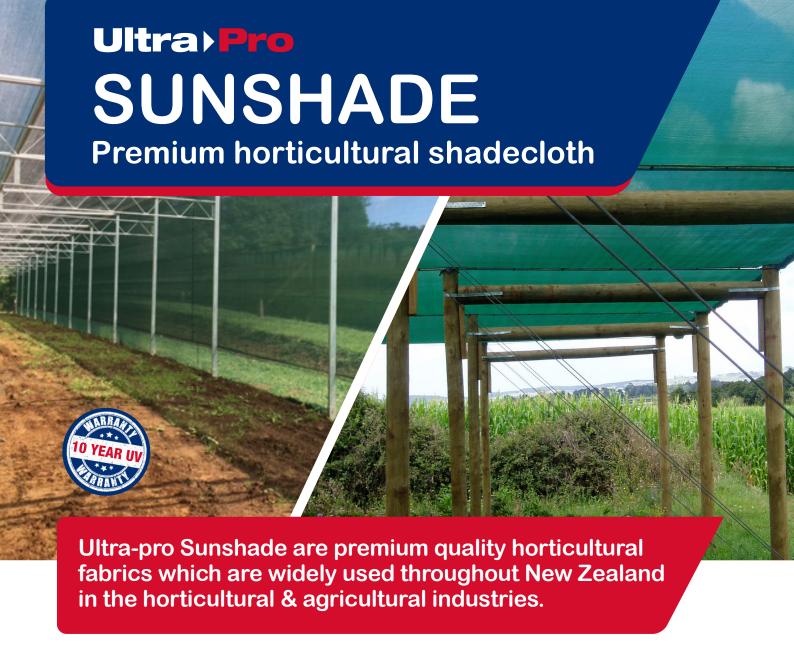

# **VL** Sunshade

- White or Green
- •90gsm
- •2m, 4m x 50m
- •25-30% shading
- Yellow edge mark

# LT Sunshade

- White, Green or Black
- 196gsm
- •1m, 2m, 4m x 50m
- •50-60% shading
- Orange edge mark

## **MED Sunshade**

- White, Green or Black
- •240gsm
- •2m, 4m x 50m
- •70-80% shading
- Blue edge mark

# **HVY Sunshade**

- Green or Beige
- •200gsm
- •1.83m x 50m
- •80-90% shading

All Sunshade shadecloths come with button hole eyelets on sides

Consistently delivering... quality products and exceptional service

Ultra-pro knitted shadecloths are manufactured from UV stabilised HDPE monofilament. Ultra-pro shadecloths are commercial quality, designed for NZ conditions and have proven results in the field with some shadecloths still in service after 15 years of use. Ultra-pro shadecloths are used in a wide range of applications from large commercial shade structures to domestic pergola shade protection. Ultra-pro shadecloths are stocked in a wide range of sizes & colours.