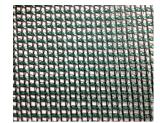

# **VL** Sunshade

- White or Green
- •90gsm
- •2m, 4m x 50m
- •25-30% shading
- Yellow edge mark

# LT Sunshade

- White, Green or Black
- 196gsm
- •1m, 2m, 4m x 50m
- •50-60% shading
- Orange edge mark

## **MED Sunshade**

- White, Green or Black
- •240gsm
- •2m, 4m x 50m
- •70-80% shading
- Blue edge mark

# **HVY Sunshade**

- Green or Beige
- •200gsm
- •1.83m x 50m
- •80-90% shading

All Sunshade shadecloths come with button hole eyelets on sides

Consistently delivering... quality products and exceptional service

Ultra-pro knitted shadecloths are manufactured from UV stabilised HDPE monofilament. Ultra-pro shadecloths are commercial quality, designed for NZ conditions and have proven results in the field with some shadecloths still in service after 15 years of use. Ultra-pro shadecloths are used in a wide range of applications from large commercial shade structures to domestic pergola shade protection. Ultra-pro shadecloths are stocked in a wide range of sizes & colours.