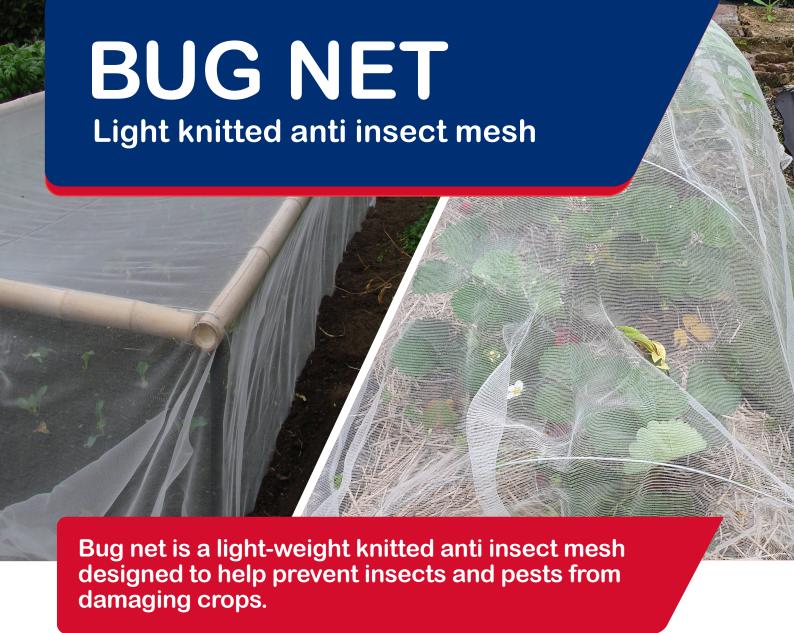

## **Applications**

- Domestic gardens
- Cloche hoops
- Vegetable gardens
- Butterfly enclosures
- Can help prevent fruit & plant damage from Tomato / Potato Psyllid, Guava moth, Wasps, White butterfly

## **Advantages**

- UV stabilised
- Light weight
- Lets air & water permeate

## **Specifications**

- Roll size 4m x 30m (folded)
- Pack size 4m x 4m, 2m x 4m
- (12 packs per carton)
- Colour Opaque / Clear
- Shade factor 15% +/-5%
- Mesh size 2mm x 1mm approximate
- Life expectancy up to 5 years exposed to sunlight