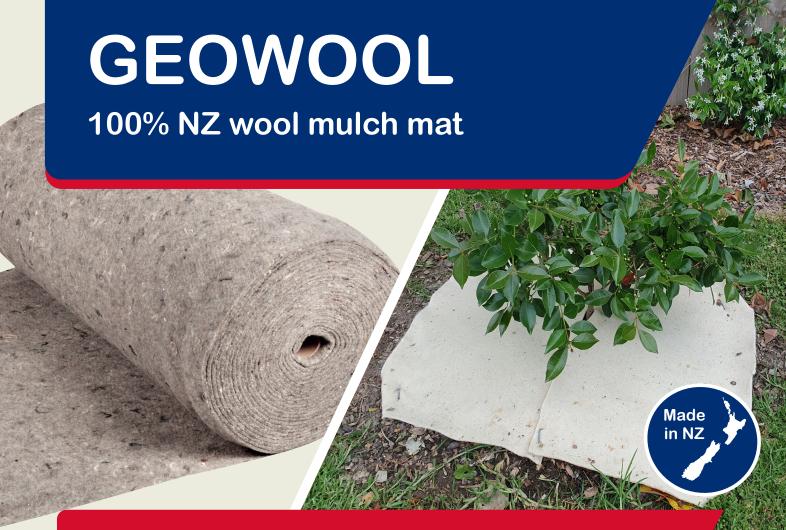

Geowool is a needle punched wool mulch mat. Made in NZ from 100% wool, it is ideal for Landscaping, erosion control and may help to suppress weeds.

## **Advantages**

- NZ wool
- 100% Biodegradable & Sustainable
- · High water retention
- · Good for soil & plant health
- Longer lasting than other biodegradable textiles

## **Specifications**

- 0.5m x 20m x 500gsm
- 1.05m x 20m 500gsm
- •2.1m x 25m 500gsm
- Material 100% recycled NZ wool
- Colour Natural beige
- Lifespan 12-24 months depending on application & climate

Consistently delivering... quality products and exceptional service