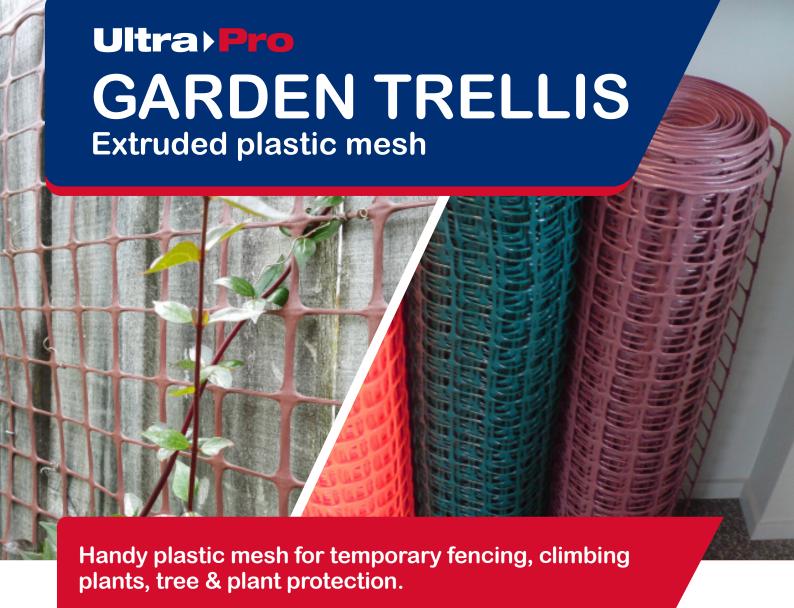

## **Applications**

- Temporary fencing
- · Climbing plants
- Pest or rodent control
- · Tree & plant protection
- · Event fencing

## **Specifications**

- Roll width 90cm
- Roll length 5m, 30m
- Mesh size 17mm, 50mm
- · Colour Green, Charcoal, Brown

Garden trellis can be fixed using staples, cable ties or hog rings. Y-posts can also be used if creating a temporary fence.