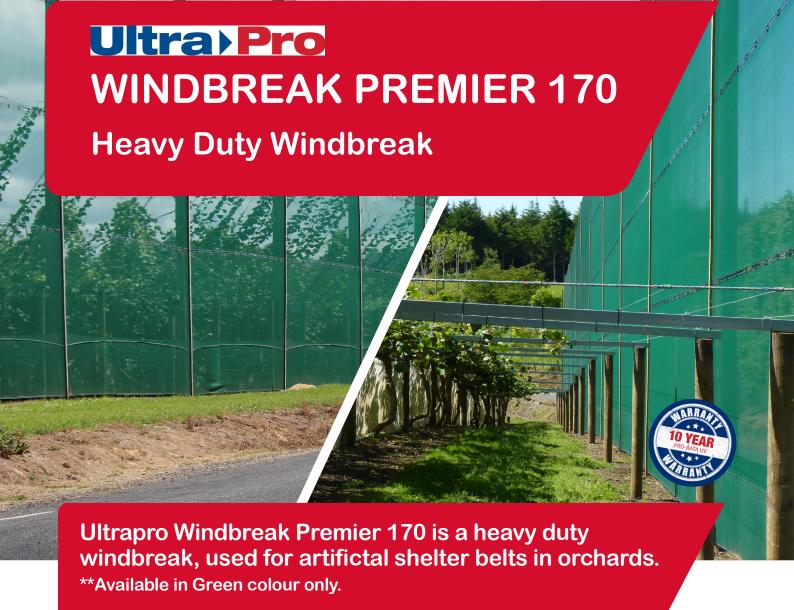

## **Applications**

- · Boundary fences
- · Orchard shelter belts
- Dust screening
- · Custom size windbreak shelters

## **Advantages**

- UV stabilised
- · Button hole eyelets
- · Reinforced edges
- Heavy duty
- Ripstop construction

## **Specifications**

- Roll width 1.83m, 2.4m, 2.74m, 3.66m
- Roll length 100m, cut to length
- Weight 170gsm, UV stabilised HDPE
- Wind porosity 50% Approx.
- Edge colour Blue
- Warranty 10 year pro-rata warranty against UV degradation